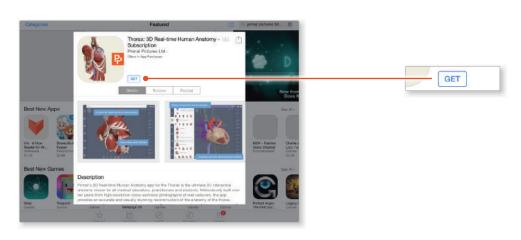

### DOWNLOADING THE APPS

1

Log into the **TDS HEALTH** portal and navigate to Primal Pictures.

Select **3D Real-time** and the region of your choice.

2

When prompted select **Install the app** 

3

This will open the app in the App Store. Select **GET**, then **INSTALL** to download the app.