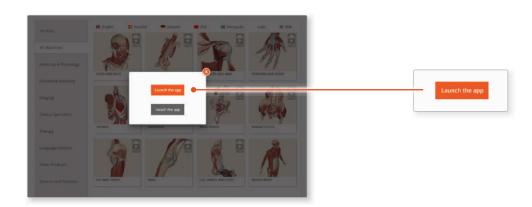

RED BY PRIMAL PICTURES

### TDS Health Users

### DOWNLOADING THE APPS

1

Log into the **TDS HEALTH** portal and navigate to Primal Pictures.

Select **3D Real-time** and the region of your choice.



2

When prompted select **Install the app** 



3

This will open the app in the App Store. Select **GET**, then **INSTALL** to download the app.

Remember there are 11 individual apps to download in the series.

You can also find the apps by searching for **Primal's 3D Realtime Human Anatomy** directly in the App Store.





### ACCESSING THE ANATOMY.TV 3D REAL-TIME HUMAN ANATOMY IPAD APPS

# ANATOMY.TV POWERED BY PRIMAL PICTURES

## TDS Health Users

### LOGGING IN TO THE APPS

### 4

Return to **anatomy.tv** and click on the region you have downloaded.



## 5

### Select Launch the app



### 6

Once the product has loaded you will see the QuickStart screen – tap anywhere to access the Real-time interface.

You will remain logged in as long as your TDS Health login is active.