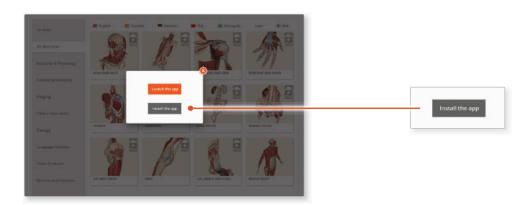

### DOWNLOADING THE APPS

1

Log into the **TDS HEALTH** portal and navigate to Primal Pictures.

Select **3D Real-time** and the region of your choice.

2

When prompted select **Install the app** 

3

This will open the app in the App Store. Select **GET**, then **INSTALL** to download the app.