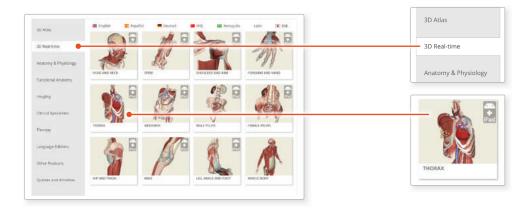

### DOWNLOADING THE APPS

1

Log into the **TDS HEALTH** portal and navigate to Primal Pictures.

Select **3D Real-time** and the region of your choice.

2

When prompted select **Install the app** 

3

This will open the app in the App Store. Select **GET**, then **INSTALL** to download the app.