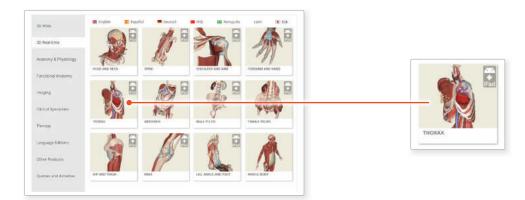

### 4

Return to **anatomy.tv** and click on the region you have downloaded.

## 5

### Select Launch the app