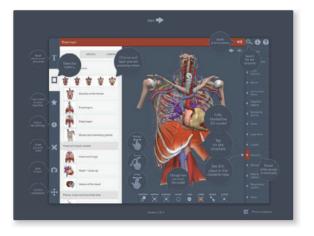

### LOGGING IN TO THE APPS

3

Return to **anatomy.tv** and click on the region you have downloaded.

4

Once the product has loaded you will see the QuickStart screen – tap anywhere to access the Real-time interface.