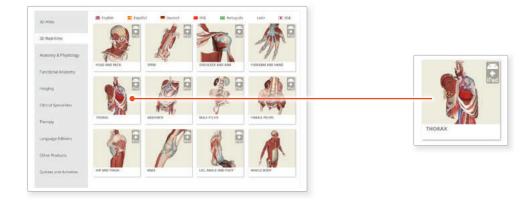

### LOGGING IN TO THE APPS

3

Return to **anatomy.tv** and click on the region you have downloaded.

4

Once the product has loaded you will see the QuickStart screen – tap anywhere to access the Real-time interface.