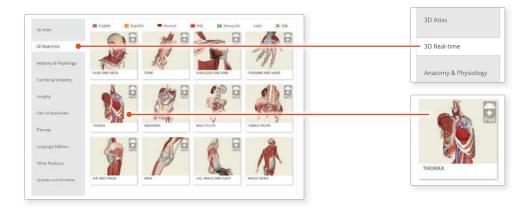

### DOWNLOADING THE APPS

1

Log into the TDS Health portal and navigate to Primal Pictures.

Select **3D Real-time** and the region of your choice.