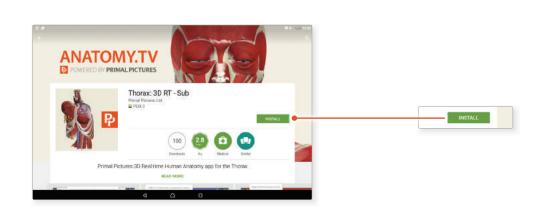

## 2

If the app is not already installed you will be redirected to the Google Play Store. Select **INSTALL** to download the app.

Remember there are 11 individual apps to download in the series.

You can also find the apps by searching for **PRIMAL 3D RT** directly in the Google Play store.